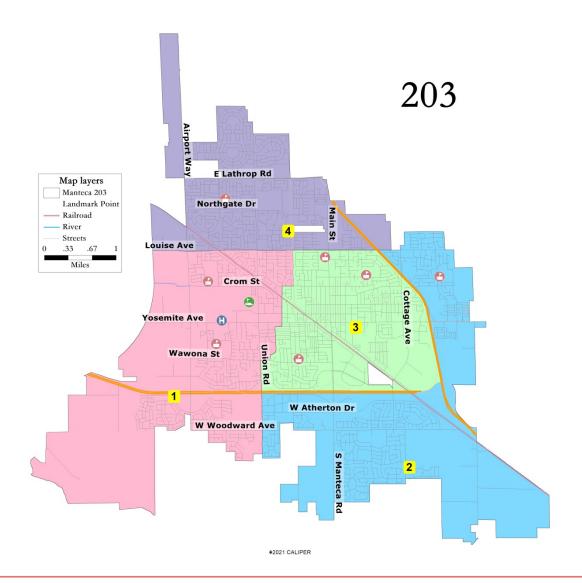

# NDC Map 203 revised

# Map 203 revised demographics

| Manteca 203 Revised    |                      |        |        |        |        |        |
|------------------------|----------------------|--------|--------|--------|--------|--------|
| District               |                      | 1      | 2      | 3      | 4      | Total  |
|                        | Total Pop            | 21,516 | 19,557 | 20,899 | 21,728 | 83,700 |
|                        | Deviation from ideal | 591    | -1,368 | -26    | 803    | 2,171  |
|                        | % Deviation          | 2.82%  | -6.54% | -0.12% | 3.84%  | 10.38% |
| Total Pop              | % Hisp               | 39.20% | 32%    | 53%    | 38%    | 41%    |
|                        | % NH White           | 31%    | 31%    | 33%    | 43%    | 35%    |
|                        | % NH Black           | 5%     | 7%     | 4%     | 4%     | 5%     |
|                        | % Asian-American     | 20%    | 25%    | 6%     | 11%    | 15%    |
| Citizen Voting Age Pop | Total                | 13,909 | 10,605 | 13,408 | 14,816 | 52,738 |
|                        | % Hisp               | 31%    | 26%    | 41%    | 27%    | 32%    |
|                        | % NH White           | 45%    | 47%    | 50%    | 55%    | 49%    |
|                        | % NH Black           | 5%     | 7%     | 3%     | 8%     | 6%     |
|                        | % Asian/Pac.Isl.     | 17%    | 17%    | 4%     | 7%     | 11%    |
| ∿∧∩∧                   |                      |        |        |        |        |        |