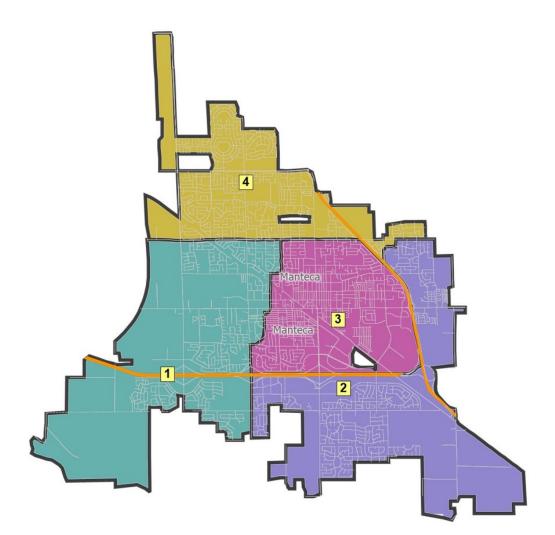

## Final Map 203

 $\sim$ 

# Final Map 203 Demographics

|                           |                         |        | Manteca 203 |        |        |        |
|---------------------------|-------------------------|--------|-------------|--------|--------|--------|
| District                  |                         | 1      | 2           | 3      | 4      | Tota   |
|                           | Total Pop               | 21,516 | 21,145      | 20,899 | 20,140 | 83,700 |
|                           | Deviation from<br>ideal | 591    | 220         | -26    | -785   | 1,370  |
|                           | % Deviation             | 2.82%  | 1.05%       | -0.12% | -3.75% | 6.58%  |
| Total Pop                 | % Hisp                  | 39.2%  | 32%         | 53%    | 38%    | 41%    |
|                           | % NH White              | 31%    | 31%         | 33%    | 43%    | 35%    |
|                           | % NH Black              | 5%     | 7%          | 4%     | 4%     | 5%     |
|                           | % Asian-<br>American    | 20%    | 25%         | 6%     | 11%    | 15%    |
| Citizen Voting<br>Age Pop | Total                   | 13,909 | 11,678      | 13,408 | 13,743 | 52,73  |
|                           | % Hisp                  | 31%    | 27%         | 41%    | 27%    | 32%    |
|                           | % NH White              | 45%    | 48%         | 50%    | 55%    | 49%    |
|                           | % NH Black              | 5%     | 7%          | 3%     | 8%     | 6%     |
|                           | %<br>Asian/Pac.Isl.     | 17%    | 16%         | 4%     | 8%     | 119    |
| <u> </u>                  |                         |        |             |        |        |        |